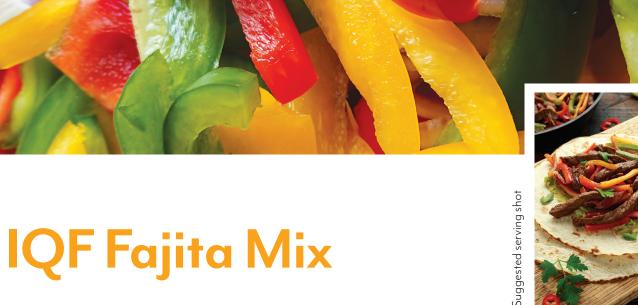

## IQF Fajita Mix

#### **Product description**

Our vegetables are harvested at the peak of maturity. They are carefully selected, washed, blanched and immediately individually quick frozen to lock in the great taste and nutrition.

#### Preservation

Keep frozen at 0°F or -18°C or below. Do not refereeze once thawed. Can be kept in the refrigerator for 24 hours in a sealed container.

Ingredients: Red pepper, green pepper, yellow pepper, onion strips

**Preparation:** For better results use from frozen. Remove the desired amount and immediately return any unused product to the freezer. \*Cook before consuming

Suggestion: Excellent in stir fry's, wraps, gourmet sandwiches, crepes and salads; or incorporate into your favorite recipe and serve as a side with meat or fish.