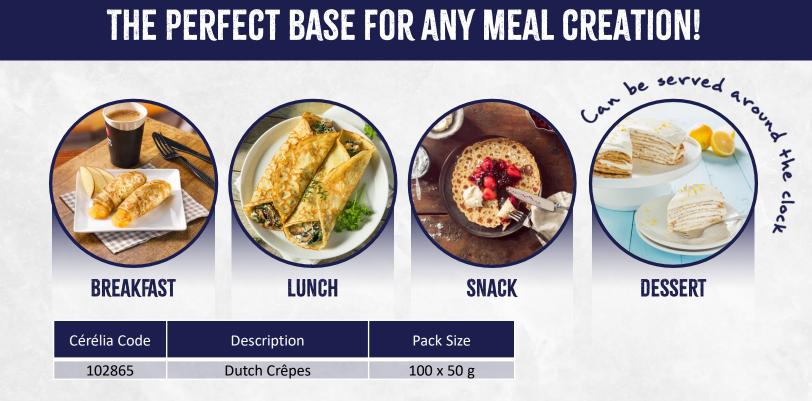

Perfect for Sweet and Savoury

# JUS-ROL<sup>TM</sup> DUTCH CRÊPES

A unique Dutch treat

Easy to Prepare - fully cooked and ready to serve in under a minute

Versatile - choose any sweet or sayoury toppings to create your meal

Convenient – can be served hot or cold 

High Quality – easy to separate each crêpe, no cracks, no tears, no waste

Great tasting menu item that saves you time and labour