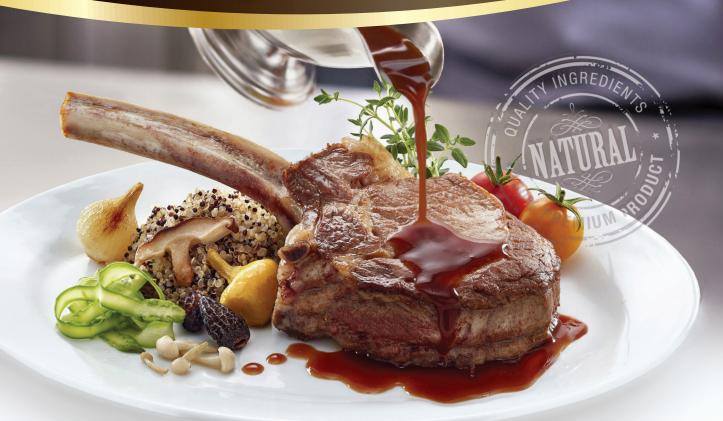

## **PREMIUM GRADE** culinary solutions for professional chefs

At Original 86, we are dedicated to preserving and perfecting authentic culinary crafts. Our complete range of ready to use E&Q Glaces & Demi-Glaces are made using quality ingredients and time honored traditions, real food in its purest form.

Our products are freshly packed then frozen. This ensures that you are getting a superior quality and wholesome product and that none of the valuable nutrients are destroyed through pasteurization or other heat-related packaging methods.

## EFFLUVES QUINTESSENCE®

HACCP CERTIFIED

 GLUTEN FREE
 CONSISTENT QUALITY
 READY TO USE NO BONES TO MANAGE 

COST EFFECTIVE

"PRESTIGE" DEMI-GLACE Can be used to create a number of french gastronomical signature sauces such as Madeira, Bordelaise, Hunter or Forestiere. Its rich, deep and pronounced flavour will enhance the profile of any signature dish. Try adding a splash of Madeira or sherry to create a unique sauce profile.

"PREMIUM" DEMI-GLACE One of the great sauces in french gastronomy. Prepared for discerning chefs who require the very best premium grade demi-glace to complement their finest culinary creations. Made from 100% natural veal glace, it's the perfect veal bone reduction for high-end applications.

"E & Q" PREMIUM VEAL GLACE Reduced by 90% of its initial volume, Effluves & Quintessence Veal Glace is prepared in a labour intensive, traditional way to give you the richest, best tasting broth available anywhere. Chefs and food industry professionals will enjoy the ease of use, convenience and many practical ways to serve this glace.