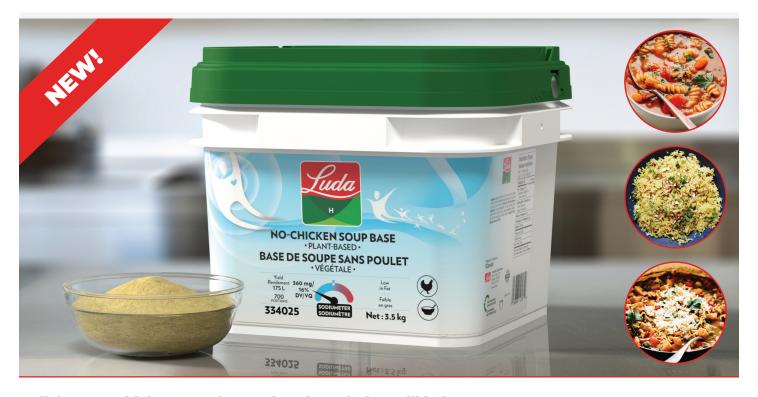

# NO-CHICKEN SOUP BASE, PLANT-BASED

Delicious no-chicken soup base, plant-based, that will help you create flavourful dishes. A fine, slightly cohesive, yellow-beige powder, it prepares an opaque, green-yellow broth, with a delightful chicken flavour enhanced with spices. Vegan, certified gluten free, big-10 allergen free and Kosher Pareve/Halal certified.

#### **Menu Suggestions**

Use for soups, sauces and gravies, or to season rice, breakfast potatoes or dressings. Add to dough for added flavour.

For more recipe ideas, visit luda.ca.

#### Serving per case: 700

- Serving size: 250 mL
- Total case yield: 175.0 L (175.0 L per unit)
- Approx. price per 30mL (1 oz): \$0.01