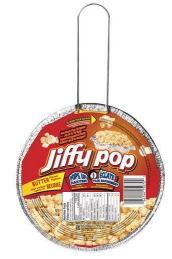

# Jiffy Pop Overview

- With its self-contained stove-top popping corn, Jiffy pop offers a fresh homemade taste no microwave popcorn can match
- Since 1959, Jiffy Pop has been perfected using the finest corn kernels to create the ultimate popping experience
- Sales peak from May and September, as consumers tend to enjoy Jiffy Pop with outdoor activities, like camping.
- Jiffy Pop skew heavily towards HH with kids