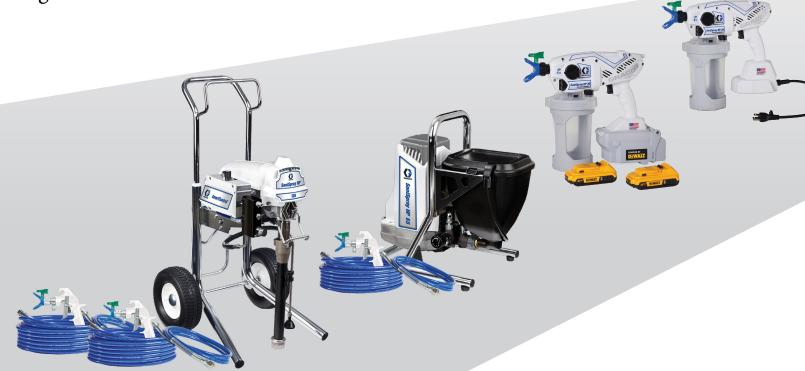

# **SaniSpray HP**<sup>™</sup>

High Production Airless Sprayers Designed Specifically to Spray-Apply Chemicals to Sanitize, Disinfect and Deodorize Faster

### DELIVERS THE HIGHEST SPEED & PRODUCTIVITY

Choose the SaniSpray HP model by its flow rate to match job requirements

## COMES WITH EVERYTHING YOU NEED TO START NOW

Ready to spray out of the box with everything you need—just add disinfectant and get to work