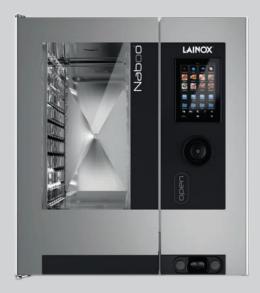

### Just Duet™ with Canada's Best Combination

There's never been a combination like Naboo and Neo. Together they are a smart kitchen platform that takes a commercial food service operation to an entirely new level of simplicity, efficiency and profitability.

#### Operates Like You Do

Naboo and Neo are smart. High-definition touch-screen GUI is beautifully designed and 'tap, drag and drop' easy to operate. Both connect with cloud-based remote menu management, monitoring and diagnostics across multiple units, locations and devices.

#### Puts Time On Your Side

Naboo and Neo work overnight. Which means chefs have less to do the next day. Breads proofed perfectly by Neo and ready to go in Naboo–already at temperature. Meats roasted and held to perfection. Awesome power and flexibility for chefs who will love how much less they have to worry about and do!