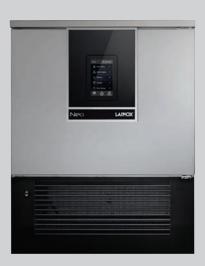

### Just Duet™ with Canada's Best Combination

There's never been a combination like Naboo and Neo. Together they are a smart kitchen platform that takes a commercial food service operation to an entirely new level of simplicity, efficiency and profitability.

#### Puts Time On Your Side

Naboo and Neo work overnight. Which means chefs have less to do the next day. Breads proofed perfectly by Neo and ready to go in Naboo–already at temperature. Meats roasted and held to perfection. Awesome power and flexibility for chefs who will love how much less they have to worry about and do!