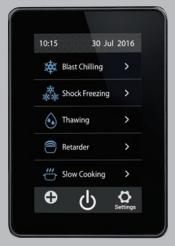

#### Operates Like You Do

Naboo and Neo are smart. High-definition touch-screen GUI is beautifully designed and 'tap, drag and drop' easy to operate. Both connect with cloud-based remote menu management, monitoring and diagnostics across multiple units, locations and devices.

Both Naboo and Neo feature 'tap, drag and drop' easy to use high definition touch screen controls.

Naboo, Neo and Nabook combine to create a truly intelligent kitchen in a fraction of the space a traditional kitchen would normally require.