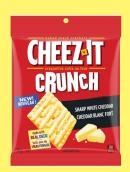

#### Crunch

Ripple-shaped snack crackers with bold flavours & crunchy, chip-like texture

Cheez-It\* Crunch
Sharp White Cheddar Crackers
6 x 92 g

Cheez-It\* Crunch Zesty Cheddar Ranch Flavour Crackers 6 x 92 g

| Description                                                 | Product Code | Pouch Weight | Pack Size             | Distributor Code |
|-------------------------------------------------------------|--------------|--------------|-----------------------|------------------|
| Cheez-It*<br>Original Crackers                              | 6410013169   | 85 g         | 36 x 85 g – 6 ct tray |                  |
| Cheez-It*<br>Hot & Spicy Crackers                           | 6410013161   | 85 g         | 36 x 85 g – 6 ct tray |                  |
| Cheez-It* Crunch<br>Sharp White Cheddar<br>Crackers         | 6410013151   | 92 g         | 6 x 92 g              |                  |
| Cheez-It* Crunch<br>Zesty Cheddar Ranch<br>Flavour Crackers | 6410013156   | 92 g         | 6 x 92 g              |                  |