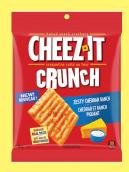

#### Crunch

Ripple-shaped snack crackers with bold flavours & crunchy, chip-like texture

Cheez-It\* Crunch
Sharp White Cheddar Crackers
6 x 92 g

Cheez-It\* Crunch Zesty Cheddar Ranch Flavour Crackers 6 x 92 g

| Description                                                 | Product Code | Pouch Weight | Pack Size             | Distributor Code |
|-------------------------------------------------------------|--------------|--------------|-----------------------|------------------|
| Cheez-It*<br>Original Crackers                              | 6410013169   | 85 g         | 36 x 85 g – 6 ct tray |                  |
| Cheez-It*<br>Hot & Spicy Crackers                           | 6410013161   | 85 g         | 36 x 85 g – 6 ct tray |                  |
| Cheez-It* Crunch<br>Sharp White Cheddar<br>Crackers         | 6410013151   | 92 g         | 6 x 92 g              |                  |
| Cheez-It* Crunch<br>Zesty Cheddar Ranch<br>Flavour Crackers | 6410013156   | 92 g         | 6 x 92 g              |                  |