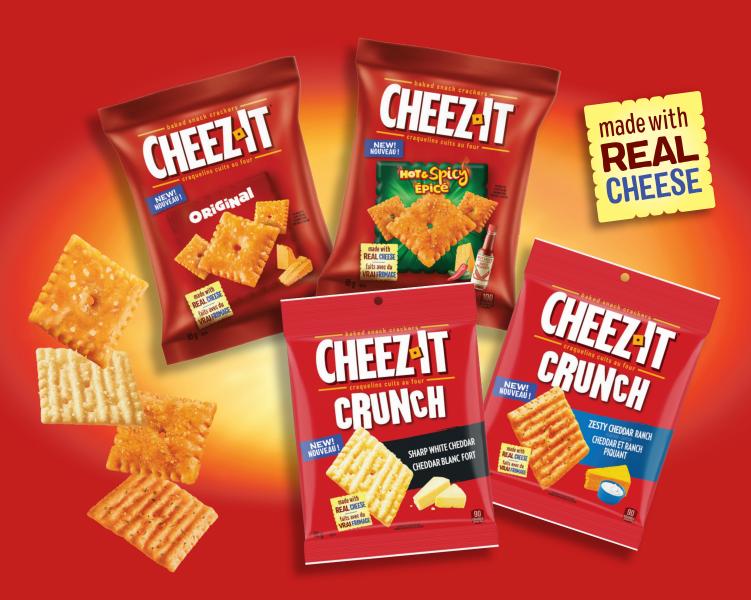

#### **Cheesy Crunchy Satisfaction**

Maximizing reach and incrementality across 4 flavours and 2 formats!

#### Core

Bite-sized snack crackers with iconic big cheese flavour and a crisp bite

Cheez-It\*
Original Crackers
36 x 85 g

Cheez-It\*
Hot & Spicy Crackers
36 x 85 g

#### Crunch

Ripple-shaped snack crackers with bold flavours & crunchy, chip-like texture

Cheez-It\* Crunch
Sharp White Cheddar Crackers
6 x 92 g

Cheez-It\* Crunch Zesty Cheddar Ranch Flavour Crackers 6 x 92 g